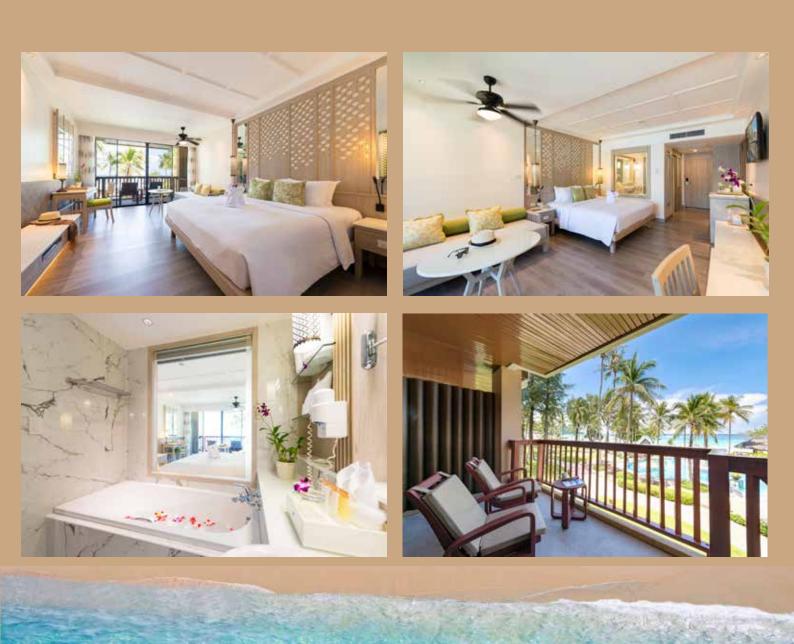

### Grand Suite (Thani wing)

Our Grand Suites were recently renovated in the summer 2022, offering guests a new light soft color scheme, with new flooring and a redesigned bathroom which gives the rooms a fresh rejuvenated look.

## Junior Suite (Thani wing)

Junior Suites were fully renovated in 2 phases: 2019 and 2020. Designed and decorated in a tropical beach theme along with the rooms being given a light color schemes which complement the sea views seen from the balconies.