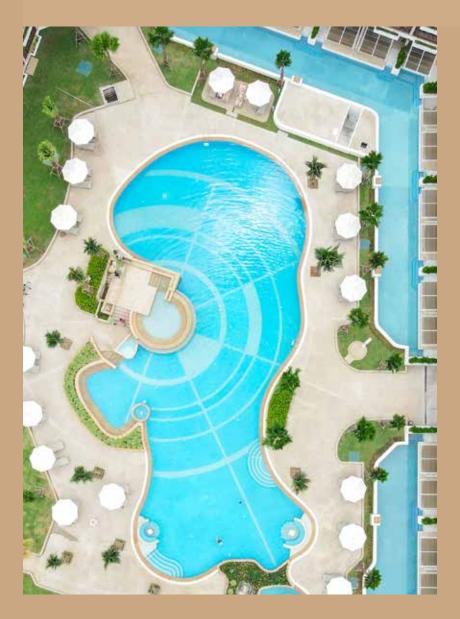

### Kata Noi Pool & Bhuri Pool

Not only the rooms but we have also upgraded our pools during the summer of 2022. We have fully replaced the pool tiles, installed new bubble jets, water fountain as well as in-water chess tables and benches which help create a more overall fun experience.