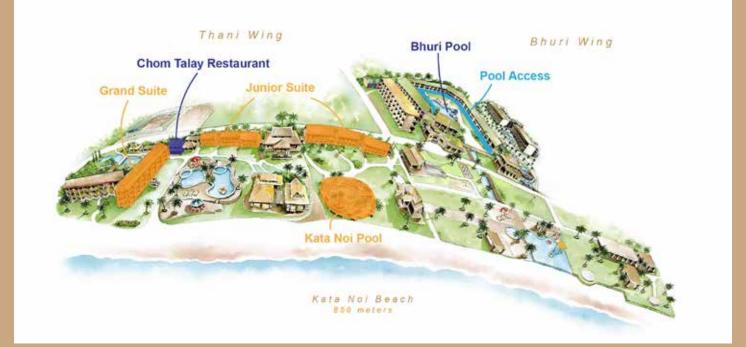

### **Pool Access Room (Bhuri wing)**

Our newest addition to the Katathani Phuket Beach Resort, our Pool Access rooms provide the guests the ability to relax in the comfort of their own veranda with easy direct access into the pool. Rooms are now available for booking!

### Grand Suite (Thani wing)

Our Grand Suites were recently renovated in the summer 2022, offering guests a new light soft color scheme, with new flooring and a redesigned bathroom which gives the rooms a fresh rejuvenated look.

## Junior Suite (Thani wing)

Junior Suites were fully renovated in 2 phases: 2019 and 2020. Designed and decorated in a tropical beach theme along with the rooms being given a light color schemes which complement the sea views seen from the balconies.

### Kata Noi Pool & Bhuri Pool

Not only the rooms but we have also upgraded our pools during the summer of 2022. We have fully replaced the pool tiles, installed new bubble jets, water fountain as well as in-water chess tables and benches which help create a more overall fun experience.

### **Chom Talay Restaurant**

Our main restaurant within the Thani Wing grounds was also renovated with new flooring being installed as well as new redesigned open plan and a soft light color scheme designed to revitalize the guest enjoying breakfast.