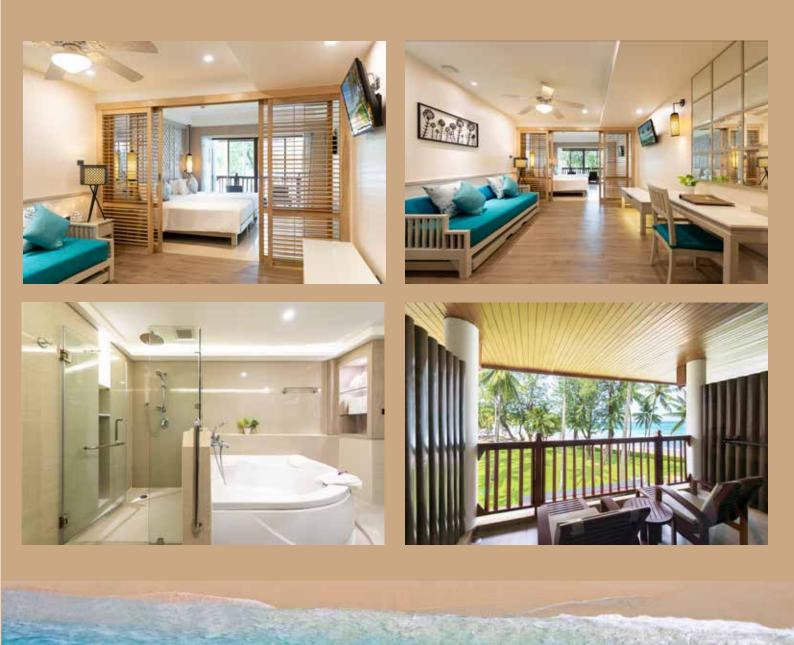

### **Pool Access Room (Bhuri wing)**

Our newest addition to the Katathani Phuket Beach Resort, our Pool Access rooms provide the guests the ability to relax in the comfort of their own veranda with easy direct access into the pool. Rooms are now available for booking!