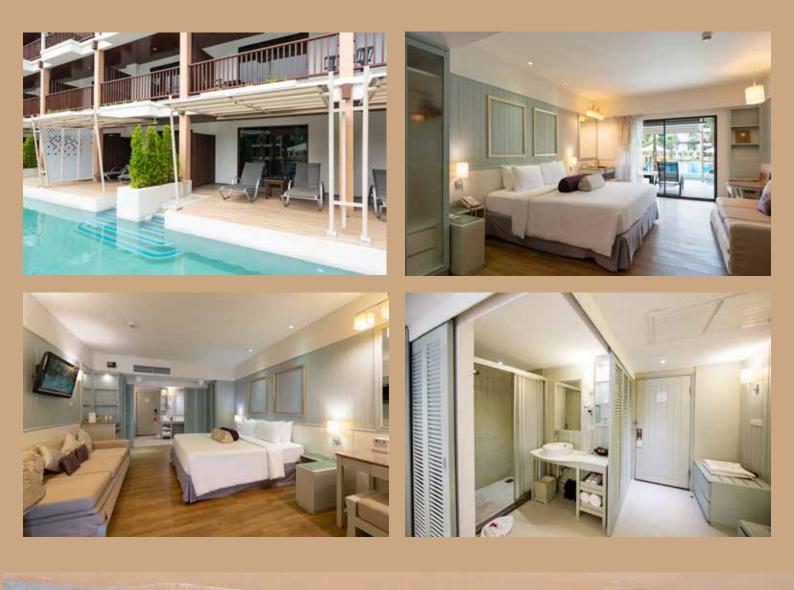

### Grand Suite (Thani wing)

Our Grand Suites were recently renovated in the summer 2022, offering guests a new light soft color scheme, with new flooring and a redesigned bathroom which gives the rooms a fresh rejuvenated look.

## Junior Suite (Thani wing)

Junior Suites were fully renovated in 2 phases: 2019 and 2020. Designed and decorated in a tropical beach theme along with the rooms being given a light color schemes which complement the sea views seen from the balconies.