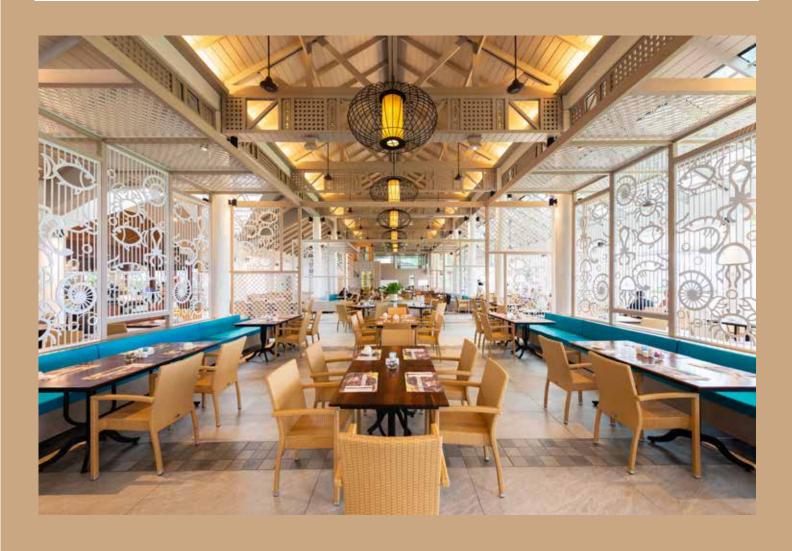

### **Chom Talay Restaurant**

Our main restaurant within the Thani Wing grounds was also renovated with new flooring being installed as well as new redesigned open plan and a soft light color scheme designed to revitalize the guest enjoying breakfast.