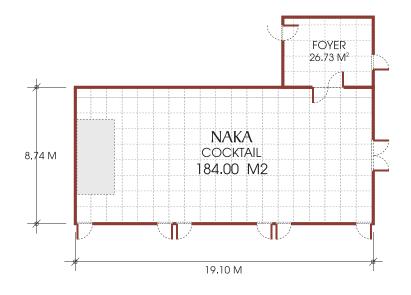

## **CAPACITY & DIMENSIONS**

| Meeting Room | Area (sq.m) | Banquet | Theater | Class Room | U-Shape |
|--------------|-------------|---------|---------|------------|---------|
| Naka         | 184         | 80      | 180     | 120        | 50      |
| Similan*     | 323         | 224     | 280     | 132        | 74      |
| Similan (A)* | 198         | 128     | 150     | 68         | 28      |
| Similan (B)* | 125         | 64      | 76      | 36         | 20      |
| Raya         | 40          | 20      | 35      | 20         | 15      |
| Phi Phi      | 63          | 30      | 50      | 30         | 25      |

### **LAYOUT**

5.65 M