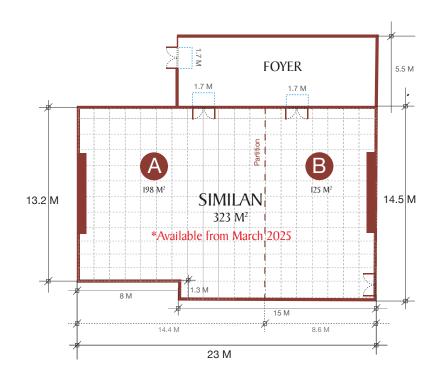

## **CAPACITY & DIMENSIONS**

| Meeting Room | Area (sq.m) | Banquet | Theater | Class Room | U-Shape |
|--------------|-------------|---------|---------|------------|---------|
| Naka         | 184         | 80      | 180     | 120        | 50      |
| Similan*     | 323         | 224     | 280     | 132        | 74      |
| Similan (A)* | 198         | 128     | 150     | 68         | 28      |
| Similan (B)* | 125         | 64      | 76      | 36         | 20      |
| Raya         | 40          | 20      | 35      | 20         | 15      |
| Phi Phi      | 63          | 30      | 50      | 30         | 25      |

<sup>\*</sup>Similan meeting room will be available from March 2025.

### **LAYOUT**

5.65 M