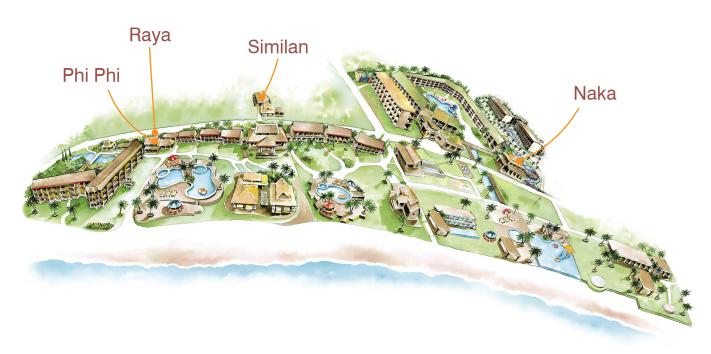

# THE CONFERENCES

KATATHANI PHUKET BEACH RESORT

WWW.KATATHANI.COM

## THE MEETING

Katathani Phuket Beach Resort offers a range of convention/meeting halls. With our beach front location and gourmet international cuisine we cater to any budget requirements for memorable Phuket meetings and events. We also have ample space outdoors including a beachfront restaurant.

## **MEETING ROOM LOCATION**



## **CAPACITY & DIMENSIONS**

| Meeting Room | Area (sq.m) | Banquet | Theater | Class Room | U-Shape |
|--------------|-------------|---------|---------|------------|---------|
| Naka         | 184         | 80      | 180     | 120        | 50      |
| Similan*     | 323         | 224     | 280     | 132        | 74      |
| Similan (A)* | 198         | 128     | 150     | 68         | 28      |
| Similan (B)* | 125         | 64      | 76      | 36         | 20      |
| Raya         | 40          | 20      | 35      | 20         | 15      |
| Phi Phi      | 63          | 30      | 50      | 30         | 25      |

<sup>\*</sup>Similan meeting room will be available from March 2025.

#### **Meeting Facilities**

- Microphones / Wireless Microphones
- Podiums
- Wireless internet connectio