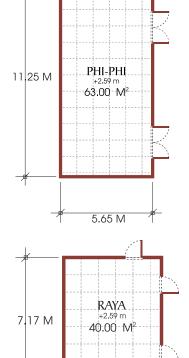

-------------|---------|---------|------------|---------|
| Naka         | 184         | 80      | 180     | 120        | 50      |
| Similan*     | 323         | 224     | 280     | 132        | 74      |
| Similan (A)* | 198         | 128     | 150     | 68         | 28      |
| Similan (B)* | 125         | 64      | 76      | 36         | 20      |
| Raya         | 40          | 20      | 35      | 20         | 15      |
| Phi Phi      | 63          | 30      | 50      | 30         | 25      |

<sup>\*</sup>Similan meeting room will be available from March 2025.

#### **Meeting Facilities**

- Microphones / Wireless Microphones
- Podiums
- Wireless internet connection
- Stationary

- LCD Projector
- Flip Chart
- Whiteboard
- Pencil & Paper

## **CAPACITY & DIMENSIONS**

### **LAYOUT**



5.65 M





# **CONTACT US**

#### KATATHANI PHUKET BEACH RESORT

Address: 14 Kata Noi Road, Karon, Muang

Phuket, Thailand 83100

Tel: +66 76 318 380 or

+66 26 75213 to 14 (Bangkok Office)

E-mail: sales@katathani.com or

bkksales@katathani.com

Website: www.Katathani.com